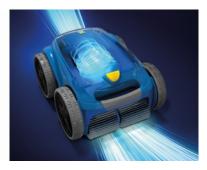

### **2** THE ALL-TERRAIN CLEANER

The RV 5300 is equipped with 4-wheel drive, giving it **perfect grip** on the walls. It is suitable for **all types of surfaces** and **more easily overcomes obstacles**.

Equipped with true artificial intelligence, it can reach every corner of the pool, **climb** walls and clean the waterline.

RCS Paris 395 068 679 - © Photo Credits: ZODIAC<sup>®</sup> - ZODIAC<sup>®</sup> is a registered trademark of Zodiac International, S.A.S.U., used under license