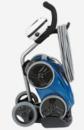

# RV 5300

VORTEX™ PRO 4WD

### **2** THE ALL-TERRAIN CLEANER

The RV 5300 is equipped with 4-wheel drive, giving it **perfect grip** on the walls. It is suitable for **all types of surfaces** and **more easily overcomes obstacles**.

The RV 5300 robotic cleaner guarantees perfect large-scale cleaning. **With its extra wide suction inlet** and its high-capacity 5 L filter, it can suck up and store all types of debris.