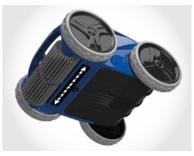

### **2** THE ALL-TERRAIN CLEANER

The RV 5300 is equipped with 4-wheel drive, giving it **perfect grip** on the walls. It is suitable for **all types of surfaces** and **more easily overcomes obstacles**.

The RV 5300 robotic cleaner guarantees perfect large-scale cleaning. **With its extra wide suction inlet** and its high-capacity 5 L filter, it can suck up and store all types of debris.