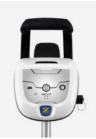

#### STANDARD FEATURES

**Control unit** 

Filter canister Easy access and large capacity (5 litres)

Trolley