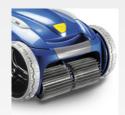

#### Contact + blade brushes

Stronger brushing on all types of surfaces and easier cleaning around the waterline.

Filter-full indicator Shows when filter needs to be emptied.