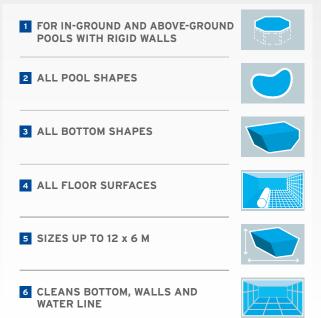

eaners. The high-power vortex inside the filter keeps debris in suspension, thereby preventing the filter from blocking and **maintaining cleaning performance**.



### **2** THE ALL-TERRAIN CLEANER

The RV 5300 is equipped with 4-wheel drive, giving it **perfect grip** on the walls. It is suitable for **all types of surfaces** and **more easily overcomes obstacles**.



The RV 5300 robotic cleaner guarantees perfect large-scale cleaning. **With its extra wide suction inlet** and its high-capacity 5 L filter, it can suck up and store all types of debris.





#### SPECIFICATIONS



#### Contact + blade brushes

Stronger brushing on all types of surfaces and easier cleaning around the waterline.



Filter-full indicator Shows when filter needs to be emptied.

#### FOR WHICH TYPE OF POOLS?



#### **TECHNICAL INFORMATION**

| Number of motors                  | 3                                                                    |
|-----------------------------------|----------------------------------------------------------------------|
| Cleaner dimensions<br>(W x D x H) | 43 x 48 x 27 cm                                                      |
| Cleaner weight                    | 9,5 kg                                                               |
| Multiple cleaning cycles          | 1h30 (floor only)<br>2h30 (floor / walls / water line)               |
| Surface area of filter            | 1180 cm <sup>2</sup> / 100 microns                                   |
| Cleaned width                     | 24,5 cm                                                              |
| C