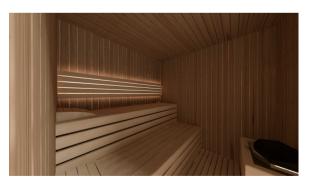

equipment STANDARD

Classic design. Natural wood of great quality. Perfect detail

equipment SELECT

## STANDARD

.Construction of fir wood.

.Vertical panelling of Spruce/Pine/Thermo Aspen/Hemlock/Red Cedar

.Tongue and grove system for optimum sealing. Temperature resistance up to 150

° C. .Thermal insulated inside with mineral wool and moisture insulated with aluminium foil .Floor grill made of Abachi wood

.Dood: 8mm bronze tempered glass with wooden frame; wooden handle with roller closing mechanism

.Closed Benches made of Solid Abachi /Thermo Aspen wood with low heat conductivity. Benches withstand the weight of 200 kg. Ergonomic back rests on second level.

.Sauna light with wooden shade of Abachi.

.El. sauna Heater . Power according to different sizes. Manual for installation and use. Heater protection grille of Abachi wood.

.Outdoor Control panel

.Silicon wiring 400 V III + N- wire + Ground wire

.Sauna rocks

.Air ventilation - ensuring a minimum of five air changes per hour

.Wooden accessories set - bucket with ladle, combined thermo-hygrometer, sand timer

SELECT: equipment STANDARD +: \*Touch control panel Xenio \*Led strip light warm White 3000k