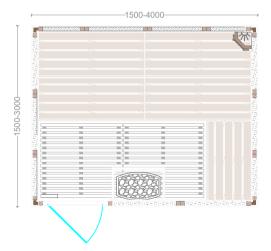

equipment STANDARD





Classic design. Natural wood of great quality. Perfect detail















equipment SELECT

## Front view



## Top view



FLUIDRA ARCHITECTS

## STANDARD

.Construction of fir wood.

.Vertical panelling of Spruce/Pine/Thermo Aspen/Hemlock/Red Cedar

.Tongue and grove system for optimum sealing. Temperature resistance up to 150

° C. .Thermal insulated inside with mineral wool and moisture insulated with aluminium foil .Floor grill made of Abachi wood

.Dood: 8mm bronze tempered glass with wooden frame; wooden handle with roller closing mechanism

.Closed Benches made of Solid Abachi /Thermo Aspen wood with low heat conductivity. Benches withstand the weight of 200 kg. Ergonomic back rests on second level.

.Sauna light with wooden shade of Abachi.

.El. sauna Heater . Power according to different sizes. Manual for installation and use. Heater protection grille of Abachi wood.

.Outdoor Control panel

.Silic