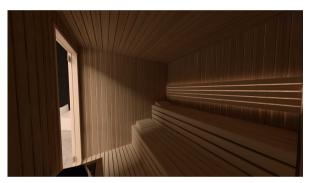

equipment STANDARD

Classic design. Natural wood of great quality. Perfect detail

equipment SELECT

## STANDARD

.Construction of fir wood.

.Vertical panelling of Spruce/Pine/Thermo Aspen/Hemlock/Red Cedar

.Tongue and grove system for optimum sealing. Temperature resistance up to 150

° C. .Thermal insulated inside with mineral wool and moisture insulated with aluminium foil .Floor grill made of Abachi wood

.Dood: 8mm bronze tempered glass with wooden frame; wooden handle with roller closing mechanism

.Closed Benches made of Solid Abachi /Thermo Aspen wood with low heat conductivity. Benches withstand the weight of 200 kg. Ergonomic back rests on second level.

.Sauna light with wooden shade of Abachi.

.El. sauna Heater . Power according to different sizes. Manual for installation and use. Heater protection grille of Abachi wood.

.Outdoor Control panel

.Silicon wiring 400 V III + N- wire + Ground wire

.Sauna rocks

.Air ventilation - ensuring a minimum of five air changes per hour

.Wooden accessories set - bucket with ladle, combined thermo-hygrometer, sand timer

SELECT: equipment STANDARD +: \*Touch control panel Xenio \*Led strip light warm White 3000k