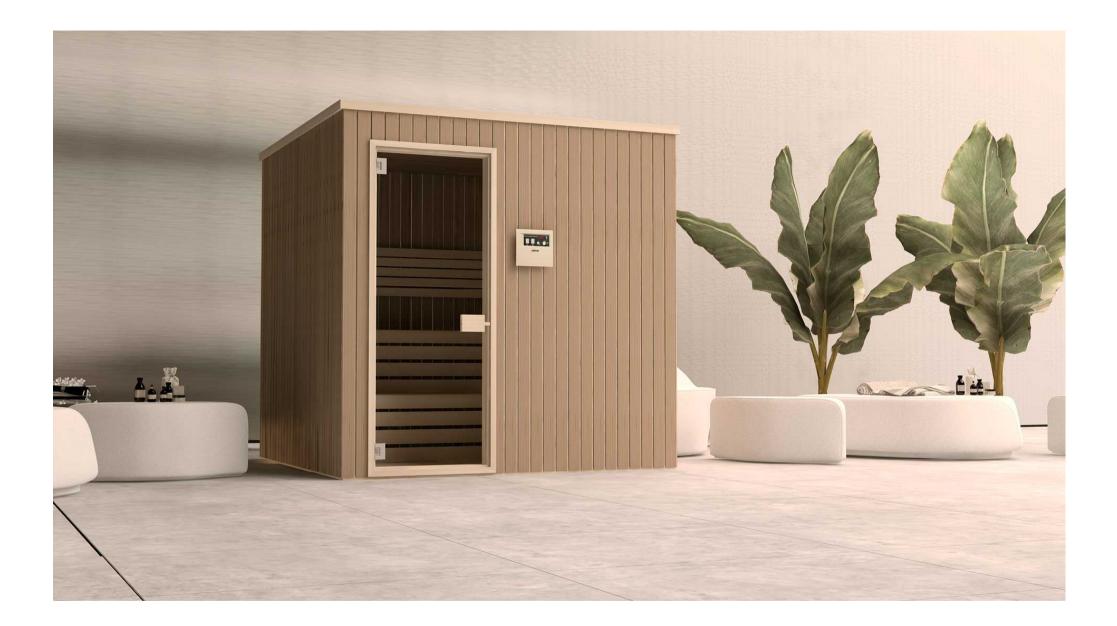

equipment STANDARD

Classic design. Natural wood of great quality. Perfect detail

equipment SELECT

## STANDARD

.Construction of fir wood.

.Vertical panelling of Spruce/Pine/Thermo Aspen/Hemlock/Red Cedar

.Tongue and grove system for optimum sealing. Temperature resistance up to 150

° C. .Thermal insulated inside with mineral wool and moisture insulated with aluminium foil .Floor grill made of Abachi wood

.Dood: 8mm bronze tempered glass with wooden frame; wooden handle with roller closing mechanism

.Closed Benches made of Solid Abachi /Thermo Aspen wood with low heat conductivity. Benches withstand the weight of 200 kg. Ergonomic back rests on second level.

.Sauna light with wooden shade of Abachi.

.El. sauna Heater . Power according to different sizes. Manual for installation and use. Heater protection grille of Abachi wood.

.Outdoor Control panel

.Silicon wiring 400 V III + N- wire + Ground wire