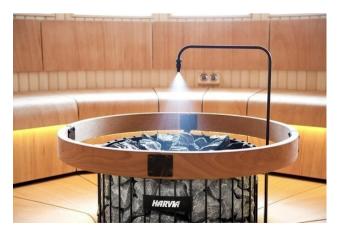

.Sauna light with wooden shade of Abachi.

.El. sauna Heater . Power according to different sizes. Manual for installation and use. Heater protection grille of Abachi wood.

.Outdoor Control panel

.Silicon wiring 400 V III + N- wire + Ground wire

.Sauna rocks

.Air ventilation - ensuring a minimum of five air changes per hour

.Wooden accessories set - bucket with ladle, combined thermo-hygrometer, sand timer

SELECT: equipment STANDARD +: \*Touch control panel Xenio \*Led strip light warm White 3000k