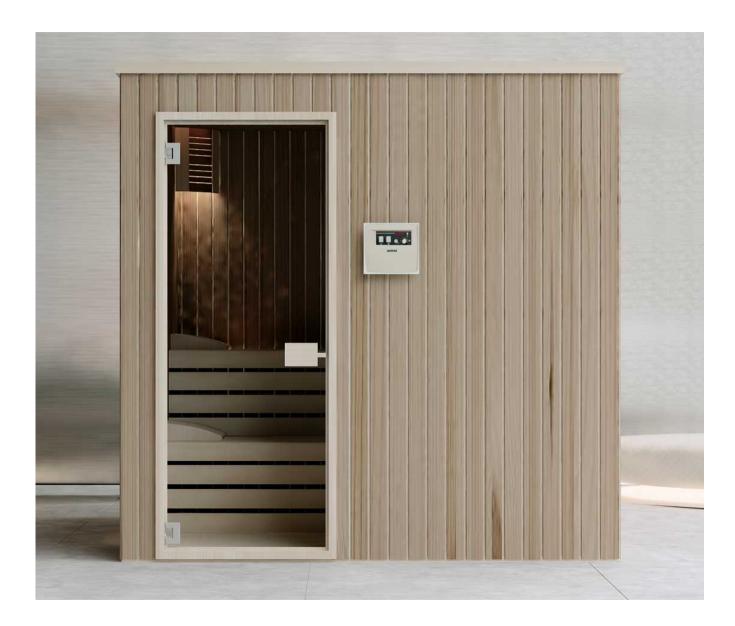

## Front view

## STANDARD

.Construction of fir wood.

.Vertical panelling of Spruce/Pine/Thermo Aspen/Hemlock/Red Cedar

.Tongue and grove system for optimum sealing. Temperature resistance up to 150

° C. .Thermal insulated inside with mineral wool and moisture insulated with aluminium foil .Floor grill made of Abachi wood

.Dood: 8mm bronze tempered glass with wooden frame; wooden handle with roller closing mechanism

.Closed Benches made of Solid Abachi /Thermo Aspen wood with low heat conductivity. Benches withstand the weight of 200 kg. Ergonomic back rests on second level.

.Sauna light with wooden shade of Abachi.

.El. sauna Heater . Power according to different sizes. Manual for installation and use. Heater protection grille of Abachi wood.

.Outdoor Control panel

.Silicon wiring 400 V III + N- wire + Ground wire