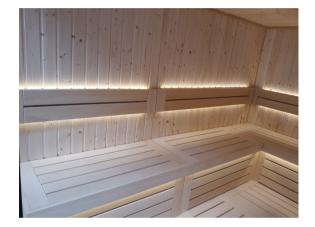

.Sauna light with wooden shade of Abachi.

.El. sauna Heater . Power according to different sizes. Manual for installation and use. Heater protection grille of Abachi wood.

.Outdoor Control panel

.Silicon wiring 400 V III + N- wire + Ground wire

.Sauna rocks

.Air ventilation - ensuring a minimum of five air changes per hour

.Wooden accessories set - bucket with ladle, combined thermo-hygrometer, sand timer

SELECT: equipment STANDARD +: \*Touch control panel Xenio \*Led strip light warm White 3000k