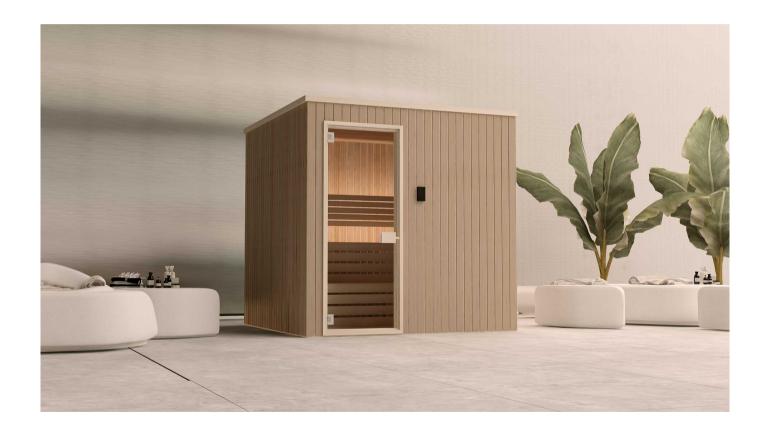

equipment STANDARD





Classic design. Natural wood of great quality. Perfect detail















equipment SELECT

## Front view



## Top view



FLUIDRA ARCHITECTS

## STANDARD

.Construction of fir wood.

.Vertical panelling of Spruce/Pine/Thermo Aspen/Hemlock/Red Cedar

.Tongue and grove system for optimum sealing. Temperature resistance up to 150

° C. .Thermal insulated inside with mineral wool and moisture insulated with aluminium foil .Floor grill made of Abachi wood

.Dood: 8mm bronze tempered glass with wooden frame; wooden handle with roller closing mechanism

.Closed Benches made of Solid Abachi /Thermo Aspen wood with low heat conductivity. Benches withstand the weight of 200 kg. Ergonomic back rests on second level.

.Sauna light with wooden shade of Abachi.

.El. sauna Heater . Power according to different sizes. Manual for installation and use. Heater protectio