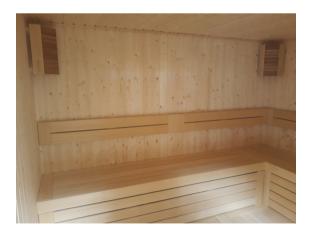

## STANDARD

.Construction of fir wood.

.Vertical panelling of Spruce/Pine/Thermo Aspen/Hemlock/Red Cedar

.Tongue and grove system for optimum sealing. Temperature resistance up to 150

° C. .Thermal insulated inside with mineral wool and moisture insulated with aluminium foil .Floor grill made of Abachi wood

.Dood: 8mm bronze tempered glass with wooden frame; wooden handle with roller closing mechanism

.Closed Benches made of Solid Abachi /Thermo Aspen wood with low heat conductivity. Benches withstand the weight of 200 kg. Ergonomic back rests on second level.