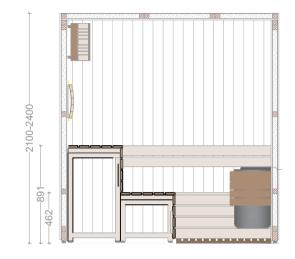

equipment STANDARD





Classic design. Natural wood of great quality. Perfect detail















equipment SELECT

## Front view



## Top view



FLUIDRA ARCHITECTS

## STANDARD

.Construction of fir wood.

.Vertical panelling of Spruce/Pine/Thermo Aspen/Hemlock/Red Cedar

.Tongue and grove system for optimum sealing. Temperature resistance up to 150

° C. .Thermal insulated inside with mineral wool and moisture insulated with aluminium foil .Floor grill made of Abachi wood

.Dood: 8mm bronze tempered glass with wooden frame; wooden handle with roller closing mechanism

.Closed Benches made of Solid Abachi /Thermo Aspen wood with low heat conductivity. Benches withstand the weight of 200 kg. Ergonomic back rests on second level.

.Sauna light with wooden shade of Abachi.

.El. sauna Heater . Power according to different sizes. Manual for installation and use. Heater protection grille of Abachi wood.

.Outdoor Contro