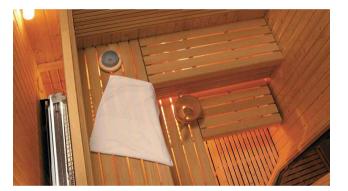

.Dood: 8mm bronze tempered glass with wooden frame; wooden handle with roller closing mechanism

.Closed Benches made of Solid Abachi /Thermo Aspen wood with low heat conductivity. Benches withstand the weight of 200 kg. Ergonomic back rests on second level.

.Sauna rocks

.Air ventilation - ensuring a minimum of five air changes per hour

.Wooden accessories set - bucket with ladle, combined thermo-hygrometer, sand timer

SELECT: equipment STANDARD +: \*Touch control panel Xenio \*Led strip light warm White 3000k