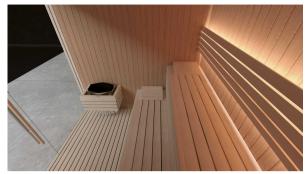

.Sauna rocks

.Air ventilation - ensuring a minimum of five air changes per hour

.Wooden accessories set - bucket with ladle, combined thermo-hygrometer, sand timer

SELECT: equipment STANDARD +: \*Touch control panel Xenio \*Led strip light warm White 3000k