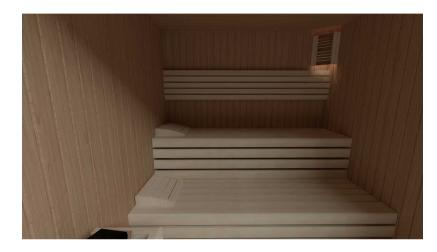

.Dood: 8mm bronze tempered glass with wooden frame; wooden handle with roller closing mechanism

.Closed Benches made of Solid Abachi /Thermo Aspen wood with low heat conductivity. Benches withstand the weight of 200 kg. Ergonomic back rests on second level.